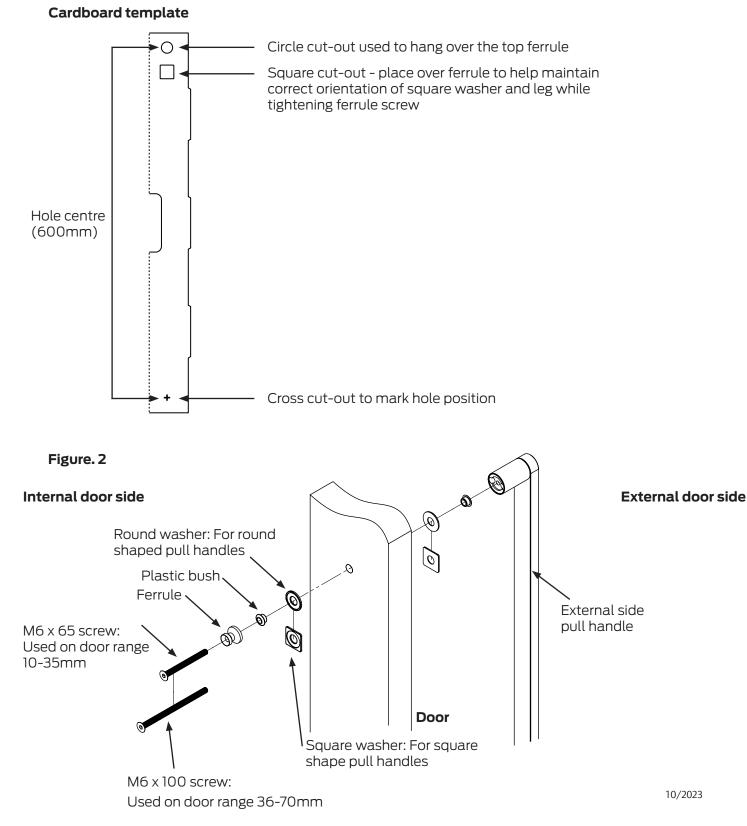

#### Instructions

- 1. Use a **square tool** to mark the top hole position on both sides of the door using a **soft pencil**.
- On internal side of the door, drill a 6mm pilot hole halfway through the top hole position and then drill a 10mm hole <u>halfway</u>. Repeat on the external side of the door until they meet for a through hole.
- **3.** Remove the cardboard template *(Figure. 1)* located at the inner fold of the lid from the packaging. The square cut-out can be used to help orientate the square washer and ferrule correctly if required in step 4.
- Using a #4 Allen key, assemble the ferrule fixings for the internal side and screw into the external pull handle with washer installed. Refer *Figure. 2*. Ensure screw is tight.
   Note: For metal doors, ensure the door is not deformed due to overtightening.
- 5. Hang the cardboard template on the ferrule using the circle cut-out and push the template flat against the door. Use a **level** to help straighten the template.
- 6. Then with a soft pencil, use the bottom cross cut-out to mark the bottom hole position and use a square tool to help mark this position on the opposite side of the door.
  Warning: Before drilling a through hole ensure the external pull handle is not in the way.
- 7. Repeat step 2 for the bottom hole.
- 8. Repeat step 4 for the bottom hole.
- 9. Place the internal pull handle onto the ferrules and use a **#3 Allen key** to tighten the pre-assembled grub screw (*Figure. 3*).

### Figure. 3 Side view - internal side pull handle

**Allegion (Australia) Pty Ltd** Phone 1800 098 094 Website www.allegion.com.au Allegion (New Zealand) Limited Phone 0800 477 869 Website www.allegion.co.nz