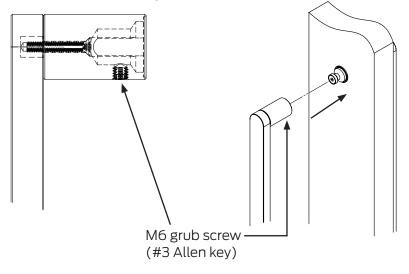

#### Instructions

- 1. Use a **square tool** to mark the top hole position on both sides of the door using a **soft pencil**.
- On internal side of the door, drill a 6mm pilot hole halfway through the top hole position and then drill a 10mm hole <u>halfway</u>. Repeat on the external side of the door until they meet for a through hole.
- **3.** Remove the cardboard template *(Figure. 1)* located at the inner fold of the lid from the packaging. The square cut-out can be used to help orientate the square washer and ferrule correctly if required in step 4.
- Using a #4 Allen key, assemble the ferrule fixings for the internal side and screw into the external pull handle with washer installed. Refer *Figure. 2*. Ensure screw is tight.
   Note: For metal doors, ensure the door is not deformed due to overtightening.
- 5. Hang the cardboard template on the ferrule using the circle cut-out and push the template flat against the door. Use a **level** to help straighten the template.
- 6. Then with a soft pencil, use the bottom cross cut-out to mark the bottom hole position and use a square tool to help mark this position on the opposite side of the door.
  Warning: Before drilling a through hole ensure the external pull handle is not in the way.
- 7. Repeat step 2 for the bottom hole.
- 8. Repeat step 4 for the bottom hole.
- 9. Place the internal pull handle onto the ferrules and use a **#3 Allen key** to tighten the pre-assembled grub screw (*Figure. 3*).

### Figure. 3 Side view - internal side pull handle

**Allegion (Australia) Pty Ltd** Phone 1800 098 094 Website www.allegion.com.au Allegion (New Zealand) Limited Phone 0800 477 869 Website www.allegion.co.nz